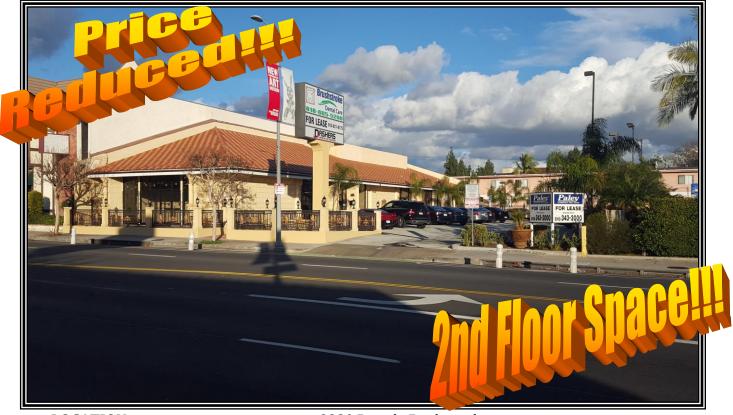

## Prime Northridge Office Space for Lease 9320 RESEDA BOULEVARD

**LOCATION:** 9320 Reseda Boulevard

Northridge, Ca 91324

**SIZE: 2**<sup>nd</sup> **Floor** – 1,300 +/- square feet available

**RENTAL RATE:** \$2,750.00 per month, Plus Electric

**PARKING:** Excellent parking for customers & employees

**AVAILABLE:** Immediate

**COMMENTS:** \* Excellent visibility on busy Reseda Boulevard

\* Cal State Northridge adjacent

\* Many area amenities in walking distance

\* 24-hour access (no elevator)

\* Great signage available

\* Private restroom